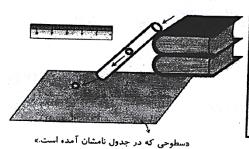

۸ N \*متن زیر را بخوانید وبا توجه به شکل به سئوالات ۵۸ و ۵۹پاسخ دهید. .

« على و محمد مطابق شكل تيله اي را داخل يك لوله مي غلتانند و مسافتي را كه تيله پس از خروج از لوله طی می کند اندازه می گیرند، آن ها این کار را روی سطوح مختلفی که در جدول زیر آمده ، انجام مى دهند.در همه ى اين آزمايش ها زاويه لوله تغييرنكرده است وتيله رابه صورت مشابه درلوله رها مى كنند.»

| ه طي هي کنده | ie vota Nobe | 10 m        |
|--------------|--------------|-------------|
|              |              | قلوه سنگ    |
|              |              | جمن         |
| 15           | ÷۲           | کف آشپزخانه |
|              | <b>Y</b>     | فرش ا       |
| λ.           | ۵            | ېيادەرو     |
|              |              |             |

08- اصطكاك كدام سطح از همه بيش تر است؟

د) فرش.

ج) كف آشپزخانه

الف) قلوه سنگ ب چمن

٥٩- اين سطح (جواب سئوال قبل) كه در آن اصطكاك از همه بيشتر است با سطوح ديگر چه فرقي دارد؟

ب) سطح بسيار لغزنده است.

الف) روی این سطح تیله مسافت زیادی را طی می کند.

ج) مقاومت سطح در مقابل حركت تيله كم تر از بقيه سطوح است.

د) مقاومت سطح در مقابل حركت تيله بيش تر از بقيه سطوح است.

| ٦-كدام منطقه به خمير كره نزديك تر است؟                            |                                |                                 |
|-------------------------------------------------------------------|--------------------------------|---------------------------------|
| ف) مازندران ب) جزیره قشم                                          | ج) دشت لوت                     | د) كف خليج فارس                 |
| <b>٦-کدام یک از سنگ های زیر آتشفشانی نیست؟</b>                    |                                |                                 |
| ف) سنگ پا ہے ہے ب پوکہ معدنی                                      | ج) توف سبز                     | <ul><li>د) مرمر</li></ul>       |
| 2- منشأ كداميك از موارد زير مي تواند از جانو                      | ران باشد <sup>؟</sup>          |                                 |
| ف) چرم ب) پشم                                                     | ج) الماس                       | د) موارد الف و ب                |
| ۲۰ تعداد فوران آتشفشان ها را از روی کدام گ                        | ینه می توان تشخیص دا           | ۶٥                              |
| ف) وضعیت مخروط ب) لایه های مخروط                                  | ج) مقدار مواد تشكيل د          | دهنده د) تعداد مجزاها           |
| ٦- یک فنر فشرده باز می شود ویک گلوله را                           | به جلو می راند. در این         | ن عمل چه نوع تبدیل انرژی انجام  |
| ي شود؟                                                            |                                |                                 |
| ف) الکتریکی به گرمایی به حر                                       |                                | ه به حرکتی د) شیمیایی به حرکتی  |
| <b>٦- حرکت قطعات سنگ کره بر روی خمیر کرد</b>                      |                                | زیر می شود؟                     |
| ف) زلزله وطوفان ب) چشمه های آب گرم                                | و زلزله ج) سیل و آتش           | مفشان د) زلزله و آتش فشان       |
| ۲- وقتی هواپیما در حال حرکت است:                                  |                                |                                 |
| ف) هوای بالای بال هواپیما سرعت بیشتری دارد.                       | ب) هوای پاییر                  | ن بال هواپیما سرعت بیشتری دارد. |
| <ul> <li>هوای پایین بال هواپیما سرعت کمتری دارد.</li> </ul>       | د) موارد الف                   | ، و ج صحیح است.                 |
| <b>۲- سرعت حرکت امواج لرزه ای در چه اجسام</b>                     | <b>ي بيش تر است ؟ چرا؟</b>     |                                 |
| ف) اجسام کم تراکم به دلیل ربایش ذرات                              | ب) اجسام کم تراکم به           | دليل فاصله بين ذرات             |
| <sub>5</sub> ) اجسام متراکم به دلیل حرکت ذرات                     | د) اجسام متراكم به دليل        | ل فاصله کم بین ذرات             |
| ٦- تبدیل انرژی کدام وسیله با بقیه متفاوت است                      | Š.                             |                                 |
| ف) کولر ب) موتور ماشین کنترلی                                     | ج) دینام دوچرخه                | د) موتور خودروی الکتریکی        |
| ٦- كدام گزينه با بقيه گزينه ها متفاوت است؟ (                      | ا توجه به بحث نیروها)          |                                 |
| ف) اكرم و اعظم با هم مسابقه مچ اندازي مي دهند.                    | ب) محمد ماش                    | سینی را که روشن نمی شد هل داد.  |
| <sub>۶</sub> ) بچه های دبستان دو قسمت مساوی شده و مسابقه <i>ح</i> | ناب کشی دادند.                 |                                 |
| ) زهرا شانه را به موهایش مالش داد و موهایش به طر                  | ف شانه کشیده شدند.             |                                 |
| ٧- اگر به طور فرضي شخصي از قطب شمال به                            | درون زمین رفته و از قط         | ب جنوب خارج شود از چند لایه     |
| <b>عامد زمین عبور کرده است؟</b>                                   |                                |                                 |
| ف) ۶ لایه ب) ۵ لایه                                               | ج) ٣ لايه                      | د) ۴ لايه                       |
|                                                                   |                                |                                 |
| مطالعاه                                                           | ت اجتمّاعی                     |                                 |
|                                                                   |                                |                                 |
| ۷- حضرت علی (ع) در نامه ای به فرزندشان م <sub>ع</sub>             | ﴾<br>، فرماید با چه کسانی رفاة | قت كنند؟                        |
| ف) با همه افراد ب) با نیکان                                       | ج) با ثرو تمندان               | د) با تحصیل کرده ها             |
| ۷- کدام یک از محصولات زیر سرد سیری و هس                           | ته دار است؟                    |                                 |
| ف) خرما ب) پسته                                                   | ج) هلو                         | د) پرتقال                       |
|                                                                   |                                |                                 |