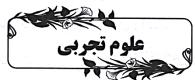

د) زمان

ج) جرم

ب) گرما

الف) رطوبت

07- در شکل مقابل اگر نیروی اصطکاک وجود نداشته باشد، نیروی خالص بر جسم وارد شده چند نیوتن است؟

ب) ۱۰ نیوتن

الف) ٨ نيوتن

ج) ۱۶ نیوتن د) ۱۸ نیوتن